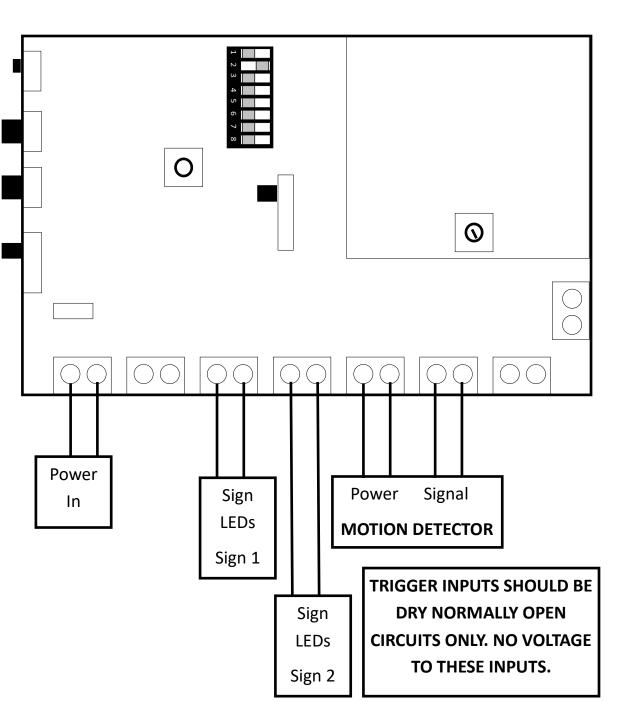

Switch | On      | Switch | ON      |
|--------|---------|--------|---------|
|        | 0 secs  | 5      | 10 secs |
| 4      | 10 secs | 4,5    | 15 secs |

## Board Operations - How the board functions. Default is

## Normal Operations, SW 6&7 off

| Switch | On                           |  |
|--------|------------------------------|--|
|        | Normal Operations            |  |
| 6      | Directional Logic Operations |  |
| 7      | 2 Inputs - 2 Outputs         |  |
| 6,7    | 2-Way Traffic Controller     |  |

## 2nd Trigger Restart - How the board functions.

| Switch | On                                      |  |
|--------|-----------------------------------------|--|
|        | Normal Operations                       |  |
| 8      | 2nd Trigger will reset Activation Timer |  |