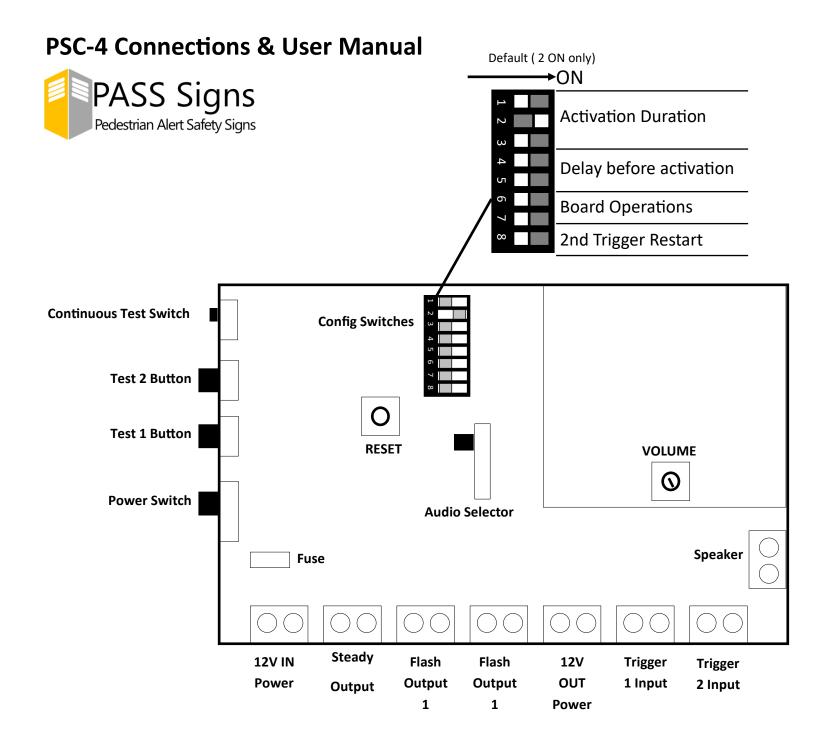

## **Config Switches**

Activation Duration - How long the sign activates when triggered. Typical is 10 seconds.

| Switch | On      | Switch | ON      |
|--------|---------|--------|---------|
| 1      | 5 secs  | 1, 3   | 25 secs |
| 2      | 10 secs | 2,3    | 30 secs |
| 1,2    | 15 secs | 1,2,3  | 35 secs |
| 3      | 20 secs |        |         |

**Delay Duration** - Delay time before the Activation Duration starts. Default is 0, SW 4&5 off

| Switch | On      | Switch | ON      |
|--------|---------|--------|---------|
|        | 0 secs  | 5      | 10 secs |
| 4      | 10 secs | 4,5    | 15 secs |

## Board Operations - How the board functions. Default is

## Normal Operations, SW 6&7 off

| Switch | On                           |  |
|--------|------------------------------|--|
|        | Normal Operations            |  |
| 6      | Directional Logic Operations |  |
| 7      | 2 Inputs - 2 Outputs         |  |
| 6,7    | 2-Way Traffic Controller     |  |

## 2nd Trigger Restart - How the board functions.

| Switch | On                                      |  |
|--------|-----------------------------------------|--|
|        | Normal Operations                       |  |
| 8      | 2nd Trigger will reset Activation Timer |  |