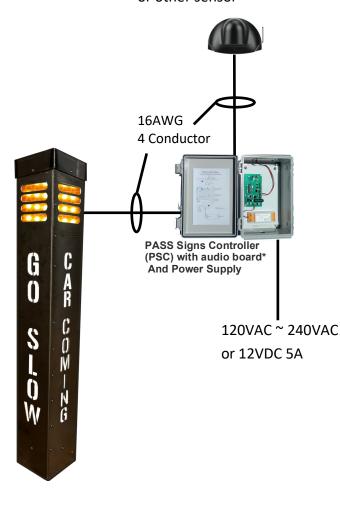

#### How the System Operates

A TRIGGERING SENSOR detects a vehicle exiting a parking facility. It sends a signal to the PASS Controller (PSC) inside the System.

The PASS Controller (PSC) activates the system:

- Voice Alert—"Attention! Vehicles exiting watch for vehicles."
- Flashing text (3 sides) CAR COMING
- Flashing Text (1 side) GO SLOW (towards driver)
- Flashing amber signal

PASS Controller continues to activate the sign for 10 seconds (adjustable) or if a second vehicle activates the system it resets the 10 second timer.

- Vehicle motion detector (INCLUDED with Kit)
- Vehicle loop detector
- Parking gate open circuit
- Rollup door gate open circuit
- Beam detector
- Push button
- Any NORMALLY OPEN output

#### **Typical Wiring**

Vehicle Motion Detector or other sensor