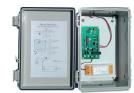

## aving Lives, Preventing Accidents, Everyday

Engineered Kit Includes :

PASS Signs Controller (PSC) with audio board\* And Power Supply in outdoor enclosure

Vehicle Motion Detector

#### **PASS Signs Controller (PSC)**

12VDC Input Power 12VDC Output Power (for Trigger Sensor) (2)Trigger Inputs - Normally open dry inputs only (2) Test buttons Output 1: Steady Output 12VDC Output 2: Flashing 1 sec On/Off Output—12VDC Activation Timer (5—35 seconds) - Dip switches Voice Module Volume control 0-90dB 15 Watt Speaker Audio Message can be changed easily onsite with