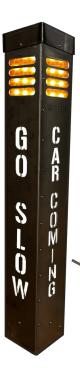

# Minimize Your Liability!

Part name: Car Coming Warning Post 48x07 Part numbers: CCV4807G or CCV4807G-Kit Mounting: Ground or Pedestal, outdoor rated Purpose: Provides pedestrians a visual and voice alert when vehicles exit a parking facility. Three sides flash "CAR COMING". One side flashes GO SLOW" to warn exiting drivers to slow down. Engineered Kit Includes:

PASS Controller w/ Voice Module Power supply Speaker Vehicle motion detector Dimensions: 48"H x 7"W

Warns pedestrians of a vehicle exiting a parking facility, with Voice Alert and Flashing CAR COMING Reminds driver to GO SLOW

## **CAR COMING Exit Warning Post**