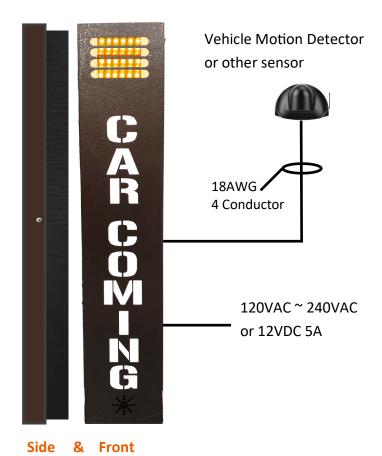

#### **Typical Wiring**

## **Triggering Sensors**

- Vehicle motion detector (INCLUDED with Kit)
- Vehicle loop detector
- Parking gate open circuit
- Rollup door gate open circuit
- Beam detector
- Push button
- Any NORMALLY OPEN output

Finish: Hammered copper powder coating

Power In: 120VAC 1A or 12VDC 5A(Low voltage)