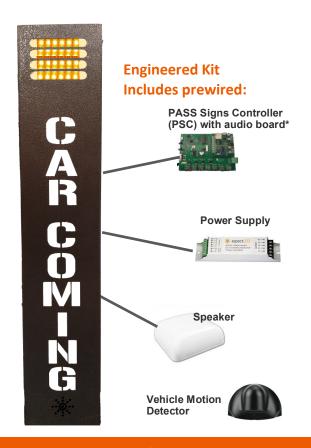

sided and flat flash "CAR COMING".

**Engineered Kit Includes:** 

PASS Controller w/ Voice Module

Power supply

Speaker

Vehicle motion detector

Dimensions: 40"H x 8"W x 3"D

Solution

#### **PASS Signs Controller (PSC)**

12VDC Input Power

12VDC Output Power (for Trigger Sensor)

(2) Trigger Inputs - Normally open dry inputs only

(2) Test buttons

Output 1: Steady Output 12VDC

Output 2: Flashing 1 sec On/Off Output—12VDC

#### **Voice Module**

Volume control 0-90dB

15 Watt Speaker

Audio Message can be changed easily onsite with laptop and USB to Micro USB cable (android cable)

#### **Vehicle Motion Detector with Kit**

10'x10' detection zone

Power In: 12VDC from PASS Controller

<sup>\*</sup>system does not include field wiring or mounting bolts