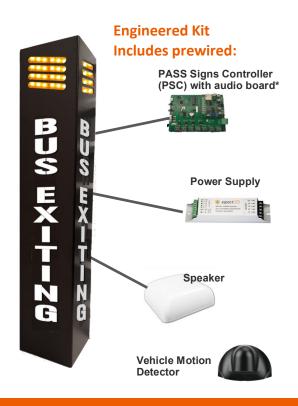

**Engineered Kit Includes:** 

PASS Controller w/ Voice Module

**Power supply** 

Speaker

**Vehicle motion detector** 

Dimensions: 40"H x 10"W x 8" faces

Finish: Hammered copper powder coating

Solution

#### **PASS Signs Controller (PSC)**

12VDC Input Power

12VDC Output Power (for Trigger Sensor)

(2) Trigger Inputs - Normally open dry inputs only

(2) Test buttons

Output 1: Steady Output 12VDC

Output 2: Flashing 1 sec On/Off Output—12VDC

#### **Voice Module**

Volume control 0-90dB

15 Watt Speaker

Audio Message can be changed easily onsite with laptop and USB to Micro USB cable (android cable)

#### **Vehicle Motion Detector with Kit**

10'x10' detection zone

Power In: 12VDC from PASS Controller

<sup>\*</sup>system does not include field wiring or mounting bolts